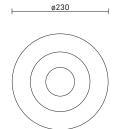

lossi 1** is a pendant with a wide variety of use and is suitable for both domestic and public spaces.

Product number: 02310121

Dimensions: ø230mm x 150mm Ceiling plate: ø120mm Black fabric cable - Length: 2500mm



#### BLOSSI WALL/CEILING

Inspired by the golden light during the Nordic fall, Blossi Collection is designed to give an indirect and soft light.

Blossi Collection has beautifully rounded glass lampshades that give a Nordic touch and complete the design.

**Blossi wall/ceiling** possesses the grace and balance that characterize a beautiful silent design. Single or positioned in a row the glowing disc lends captivating appeal. Besides domestically the piece can be found in hotels, restaurants and shops.

Product number: 02480121

Blossi Wall/Ceiling Dimensions: ø230mm x 90mm







#### BLOSSI TABLE

Inspired by the golden light during the Nordic fall, Blossi Collection is designed to give an indirect and soft light.

Blossi Collection has beautifully rounded glass lampshades that give a Nordic touch and complete the design.

**Blossi Table** works beautifully as a classic desk light as well as in any interior decoration for an over all ambience.

Product number: 02530121

Dimensions: ø230mm x 440mm Black fabric cable - Length: 2000mm





#### BLOSSI FLOOR

Inspired by the golden light during the Nordic fall, Blossi Collection is designed to give an indirect and soft light.

Blossi Collection has beautifully rounded glass lampshades that give a Nordic touch and complete the design.

**Blossi Floor** brings a warm and cosy light to both livingrooms and corner s