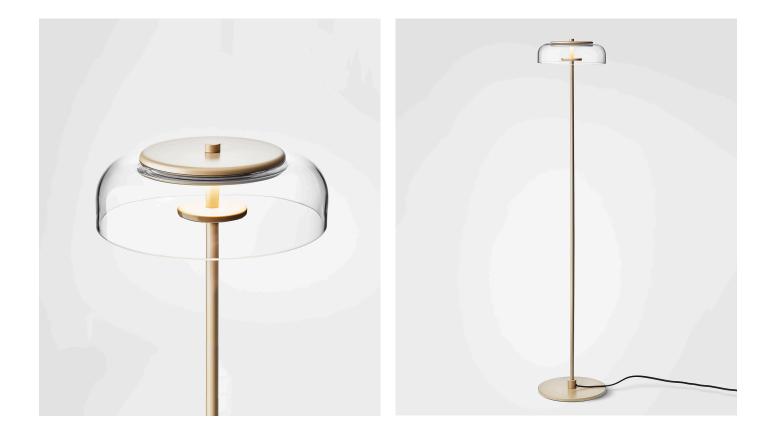

#### BLOSSI TABLE

Inspired by the golden light during the Nordic fall, Blossi Collection is designed to give an indirect and soft light.

Blossi Collection has beautifully rounded glass lampshades that give a Nordic touch and complete the design.

**Blossi Table** works beautifully as a classic desk light as well as in any interior decoration for an over all ambience.

Product number: 02530121

Dimensions: ø230mm x 440mm Black fabric cable - Length: 2000mm

#### BLOSSI FLOOR

Inspired by the golden light during the Nordic fall, Blossi Collection is designed to give an indirect and soft light.

Blossi Collection has beautifully rounded glass lampshades that give a Nordic touch and complete the design.

**Blossi Floor** brings a warm and cosy light to both livingrooms and corner spaces.

Product number: 02580121

Dimensions: ø240mm x 1200mm Black fabric cable - Length: 2000mm