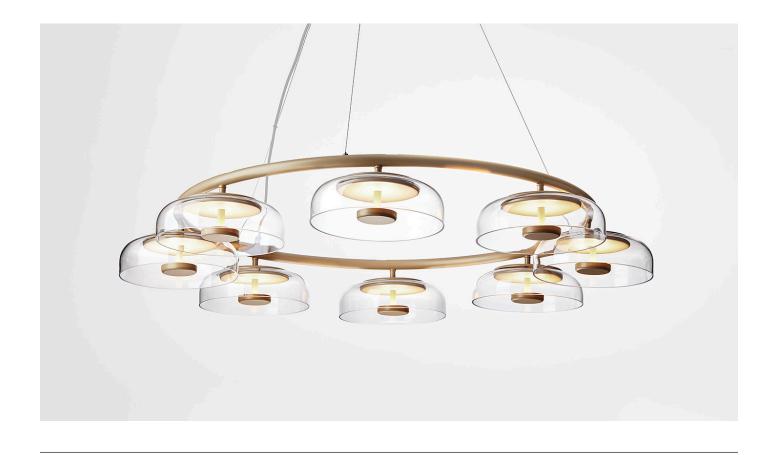

### BLOSSI 8

Inspired by the golden light during the Nordic fall, Blossi Collection is designed to give an indirect and soft light.

Blossi Collection has beautifully rounded glass lampshades that give a Nordic touch and complete the design.

**Blossi 8** is a statement chandelier, suitable for both domestic and public spaces. The chandelier is perfect for a living space or entry where you aren't awarded the luxury of high-ceilings.

Product number: 02080121

Dimensions: ø1030mm x min. 450mm Ceiling plate: ø120mm Clear cable - Length: 2500mm

| Blossi Collection | Product                                                                                                                             | Product number | Metal       | Glass |
|-------------------|-------------------------------------------------------------------------------------------------------------------------------------|----------------|-------------|-------|
|                   | <b>Blossi 1</b><br>Dimensions:<br>ø230mm x 150mm<br>Ceiling plate: ø120mm<br>Black fabric cable<br>Length: 2500mm<br>Integrated LED | 02310121       | Nordic Gold | Clear |
|                   | <b>Blossi Wall/Ceiling</b><br>Dimensions:<br>ø230mm x 90mm<br>Integrated LED                                                        | 02480121       | Nordic Gold | Clear |
|                   | <b>Blossi Table</b><br>Dimensions:<br>ø230mm x 440mm<br>Black fabric cable<br>Length: 2000mm<br>Integrated LED                      | 02530121       | Nordic Gold | Clear |
|                   | <b>Blossi Floor</b><br>Dimensions:<br>ø240mm x 1200mm<br>Black fabric cable<br>Length: 2000mm<br>Integrated LED                     | 02580121       | Nordic Gold | Clear |
|                   | <b>Blossi 8</b><br>Dimensions:<br>ø1030mm x min. 450mm<br>Ceiling plate: ø120mm<br>Clear cable<br>Length: 2500mm<br>Integrated LED  | 02080121       | Nordic Gold | Clear |