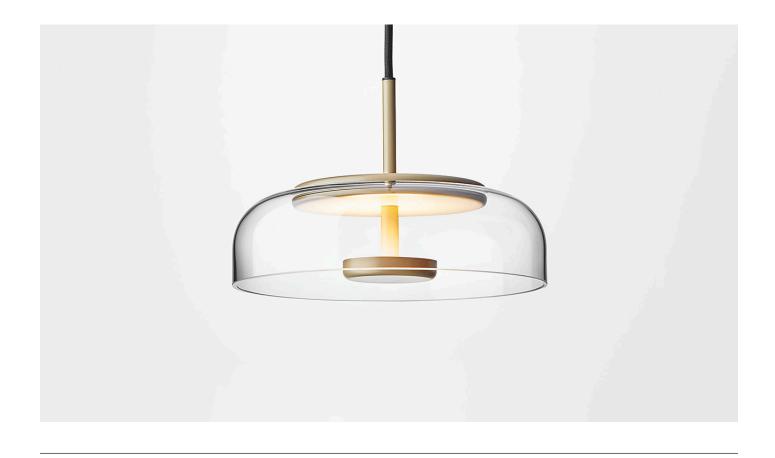

#### BLOSSI 1

Inspired by the golden light during the Nordic fall, Blossi Collection is designed to give an indirect and soft light.

Blossi Collection has beautifully rounded glass lampshades that give a Nordic touch and complete the design.

**Blossi 1** is a pendant with a wide variety of use and is suitable for both domestic and public spaces.

Product number: 02310121

Dimensions: ø230mm x 150mm Ceiling plate: ø120mm Black fabric cable - Length: 2500mm