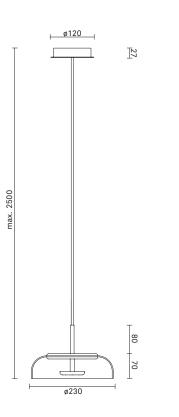

**Blossi 1** is a pendant with a wide variety of use and is suitable for both domestic and public spaces.

Product number: 02310121

Dimensions: ø230mm x 150mm Ceiling plate: ø120mm Black fabric cable - Length: 2500mm