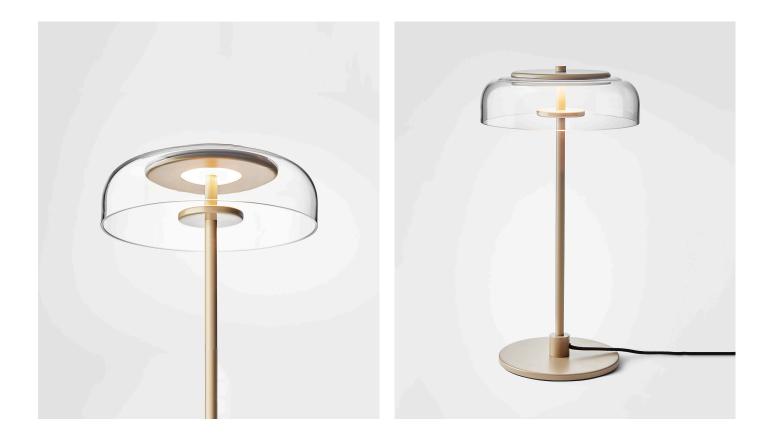

#### BLOSSI TABLE

Inspired by the golden light during the Nordic fall, Blossi Collection is designed to give an indirect and soft light.

Blossi Collection has beautifully rounded glass lampshades that give a Nordic touch and complete the design.

**Blossi Table** works beautifully as a classic desk light as well as in any interior decoration for an over all ambience.

Product number: 02530121

Dimensions: ø230mm x 440mm Black fabric cable - Length: 2000mm

#### BLOSSI FLOOR

Inspired by the golden light during the Nordic fall, Blossi Collection is designed to give an indirect and soft light.

Blossi Collection has beautifully rounded glass lampshades that give a Nordic touch and complete the design.

**Blossi Floor** brings a warm and cosy light to both livingrooms and corner spaces.

Product number: 02580121

Dimensions: ø240mm x 1200mm Black fabric cable - Length: 2000mm