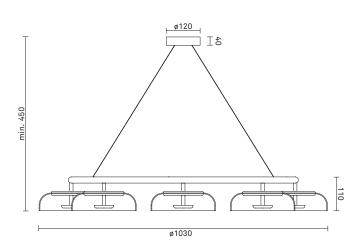

Dimensions: ø1030mm x min. 450mm Ceiling plate: ø120mm Clear cable - Length: 2500mm

| Blossi Collection | Product                                                                                                                             | Product number | Metal       | Glass |
|-------------------|-------------------------------------------------------------------------------------------------------------------------------------|----------------|-------------|-------|
|                   | <b>Blossi 1</b><br>Dimensions:<br>ø230mm x 150mm<br>Ceiling plate: ø120mm<br>Black fabric cable<br>Length: 2500mm<br>Integrated LED | 02310121       | Nordic Gold | Clear |
|                   | <b>Blossi Wall/Ceiling</b><br>Dimensions:<br>ø230mm x 90mm<br>Integrated LED                                                        | 02480121       | Nordic Gold | Clear |
|                   | <b>Blossi Table</b><br>Dimensions:<br>ø230mm x 440mm<br>Black fabric cable<br>Length: 2000mm<br>Integrated LED                      | 02530121       | Nordic Gold | Clear |
|                   | <b>Blossi Floor</b><br>Dimensions:<br>ø240mm x 1200mm<br>Black fabric cable<br>Length: 2000mm<br>Integrated LED                     | 02580121       | Nordic Gold | Clear |
|                   | <b>Blossi 8</b><br>Dimensions:<br>ø1030mm x min. 450mm<br>Ceiling plate: ø120mm<br>Clear cable<br>Length: 2500mm<br>Integrated LED  | 02080121       | Nordic Gold | Clear |