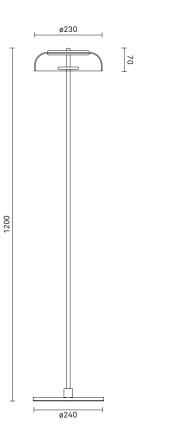

#### BLOSSI FLOOR

Inspired by the golden light during the Nordic fall, Blossi Collection is designed to give an indirect and soft light.

Blossi Collection has beautifully rounded glass lampshades that give a Nordic touch and complete the design.

**Blossi Floor** brings a warm and cosy light to both livingrooms and corner spaces.

Product number: 02580121

Dimensions: ø240mm x 1200mm Black fabric cable - Length: 2000mm