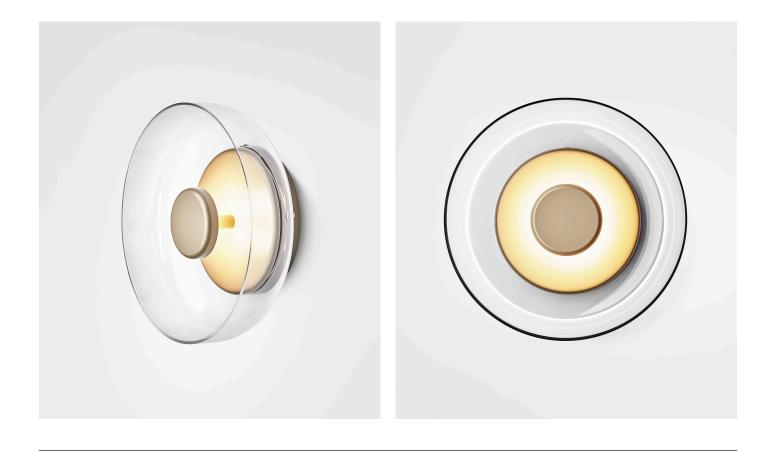

#### BLOSSI WALL/CEILING

Inspired by the golden light during the Nordic fall, Blossi Collection is designed to give an indirect and soft light.

Blossi Collection has beautifully rounded glass lampshades that give a Nordic touch and complete the design.

**Blossi wall/ceiling** possesses the grace and balance that characterize a beautiful silent design. Single or positioned in a row the glowing disc lends captivating appeal. Besides domestically the piece can be found in hotels, restaurants and shops.

Product number: 02480121

Blossi Wall/Ceiling Dimensions: ø230mm x 90mm