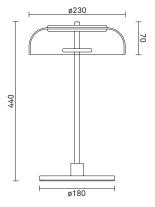

#### BLOSSI TABLE

Inspired by the golden light during the Nordic fall, Blossi Collection is designed to give an indirect and soft light.

Blossi Collection has beautifully rounded glass lampshades that give a Nordic touch and complete the design.

**Blossi Table** works beautifully as a classic desk light as well as in any interior decoration for an over all ambience.

Product number: 02530121

Dimensions: ø230mm x 440mm Black fabric cable - Length: 2000mm