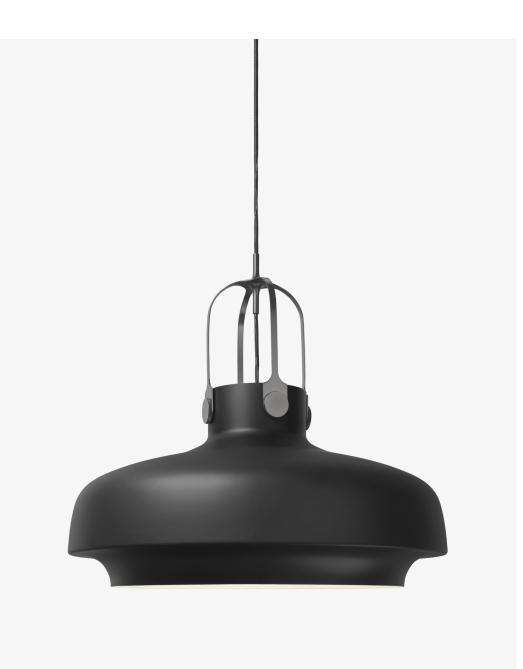

## <sup>BY</sup> SPACE COPENHAGEN 2014

"Our ambition was to design a pendant with a simple industrial feel, but which was still elegant and poetic."

The Copenhagen Pendant is an exercise in contrasts. Combining the classic and the modern, the maritime and the industrial, it is a new pendant developed by Space Copenhagen for &tradition. Following the success of their first collaboration, the Fly Lounge Series, &tradition have worked with Space Copenhagen again to produce a pendant range in matt lacquered metal, one of Space Copenhagen's first lights to enter production.

Photometric data file (LDT or IES) available upon request.

PRODUCT

COLOR

Matt black