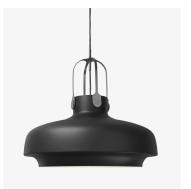

## <sup>BY</sup> SPACE COPENHAGEN 2014

"Our ambition was to design a pendant with a simple industrial feel, but which was still elegant and poetic."

The Copenhagen Pendant is an exercise in contrasts. Combining the classic and the modern, the maritime and the industrial, it is a new pendant developed by Space Copenhagen for &tradition. Following the success of their first collaboration, the Fly Lounge Series, &tradition have worked with Space Copenhagen again to produce a pendant range in matt lacquered metal, one of Space Copenhagen's first lights to enter production.

| Product type                              | Pendant.                                                                                                                                                                                                                                                |
|-------------------------------------------|---------------------------------------------------------------------------------------------------------------------------------------------------------------------------------------------------------------------------------------------------------|
| Production Process                        | The shade is spunn into shape from a single piece<br>of metal and matt lacquered. The suspension is made<br>from milled and laser cut steel which undergoes a<br>special plating process to produce the desired matt<br>finish to compliment the shade. |
| Environment                               | Indoor.                                                                                                                                                                                                                                                 |
| Dimensions ( cm / in )                    | Ø: 60cm/23.6in, H: 53cm/20.7in.                                                                                                                                                                                                                         |
| Weight ( kg )                             | 4.50 kg.                                                                                                                                                                                                                                                |
| Materials                                 | Lacquered aluminum shade with plated steel suspension,<br>6 meter fabric cord with safety wire.                                                                                                                                                         |
| Colours                                   | Matt black.                                                                                                                                                                                                                                             |
| Voltage (V)                               | 220-240V - 50Hz.                                                                                                                                                                                                                                        |
| Light source &<br>Energi effeciency class | E27 Max 150 Watt.<br>The luminaire is compatible with bulbs of the energy<br>classes: A++ - E.<br>Bulb is not included.                                                                                                                                 |
| Certifications                            | CE, IP20, Class II.                                                                                                                                                                                                                                     |
| Canopy                                    | Included.                                                                                                                                                                                                                                               |
| Cord lenght / diameter ( cm / in )        | 600cm/236.2in.                                                                                                                                                                                                                                          |
| Cleaning Instructions                     | Clean with soft dry cloth. Always switch off the electricity supply before cleaning.                                                                                                                                                                    |
| Package Dimensions (cm / in)              | H: 60.0cm/23.6in x W: 65.0cm25.6in x D: 65.0 cm/25.6in.                                                                                                                                                                                                 |
|                                           |                                                                                                                                                                                                                                                         |

Photometric data file (LDT or IES) available upon request.

PRODUCT

COLOR

Matt black