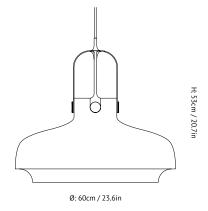

| Product type                              | Pendant.                                                                                                                                                                                                                                                |
|-------------------------------------------|---------------------------------------------------------------------------------------------------------------------------------------------------------------------------------------------------------------------------------------------------------|
| Production Process                        | The shade is spunn into shape from a single piece<br>of metal and matt lacquered. The suspension is made<br>from milled and laser cut steel which undergoes a<br>special plating process to produce the desired matt<br>finish to compliment the shade. |
| Environment                               | Indoor.                                                                                                                                                                                                                                                 |
| Dimensions ( cm / in )                    | Ø: 60cm/23.6in, H: 53cm/20.7in.                                                                                                                                                                                                                         |
| Weight ( kg )                             | 4.50 kg.                                                                                                                                                                                                                                                |
| Materials                                 | Lacquered aluminum shade with plated steel suspension,<br>6 meter fabric cord with safety wire.                                                                                                                                                         |
| Colours                                   | Matt black.                                                                                                                                                                                                                                             |
| Voltage (V)                               | 220-240V - 50Hz.                                                                                                                                                                                                                                        |
| Light source &<br>Energi effeciency class | E27 Max 150 Watt.<br>The luminaire is compatible with bulbs of the energy<br>classes: A++ - E.<br>Bulb is not included.                                                                                                                                 |
| Certifications                            | CE, IP20, Class II.                                                                                                                                                                                                                                     |
| Canopy                                    | Included.                                                                                                                                                                                                                                               |
| Cord lenght / diameter ( cm / in )        | 600cm/236.2in.                                                                                                                                                                                                                                          |
| Cleaning Instructions                     | Clean with soft dry cloth. Always switch off the electricity supply before cleaning.                                                                                                                                                                    |
| Package Dimensions (cm / in)              | H: 60.0cm/23.6in x W: 65.0cm25.6in x D: 65.0 cm/25.6in.                                                                                                                                                                                                 |
|                                           |                                                                                                                                                                                                                                                         |